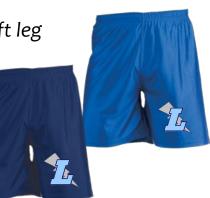

### Legacy Wear

Please see the attached order form for Legacy Spirit Wear. Note that the the youth hoodies fit small, so please order one size up. Orders are due November 11th.

# Dazzle shorts

Legacy Lightning logo on left leg Youth Sizes - **\$25** (S, M, L, XL) Adult Sizes - **\$25** (S, M, L, XL) **NAVY BLUE OR LIGHT BLUE** Polyester dazzle cloth

Please note: final products are not exactly as shown.