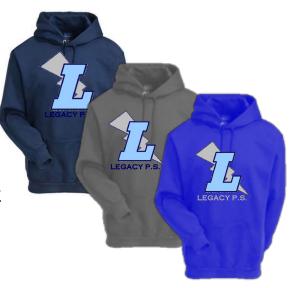

### Legacy Wear

Please see the attached order form for Legacy Spirit Wear. Note that the the youth hoodies fit small, so please order one size up. Orders are due November 11th.

# PULL-OVER HOODITE

Legacy Lightning logo on front Youth sizes - **\$30** (S, M, L, XL) Adult sizes- **\$30**(S, M, L, XL) 50/50 cotton/poly blend preshrunk fleece available in **NAVY BLUE, GREY, ROYAL BLUE** 